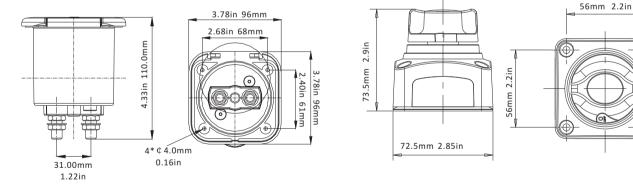

## **Features & Benefits**

An interchangeable labeling system allowing a full range of applications. Removable side plates on 4 sides for access of up to 1/0 cables plus a rear cover insulating the rear terminals against any short circuits. (SFCBS-275-201) ABS Anti-aging, Anti-ultraviolet.

## **Typical Applications**

⊕

72.5mm 2.85in

Marine RV & Campers Industrial

SFBIS1-01

| Model            | SFBIS1-01      | SFCBS-275-201 |
|------------------|----------------|---------------|
| Max.Volt (V)     | 50             | 50            |
| Amp Draw (A)     | 275            | 275           |
| Max Amp Draw (A) | 1250           | 1250          |
| Switch Position  | 2              | 2             |
| Packing Size     | 100×104×114 mm | 78×78×80 mm   |
| N.W/GW           | 0.29/0.32 kg   | 0.20/0.30 kg  |