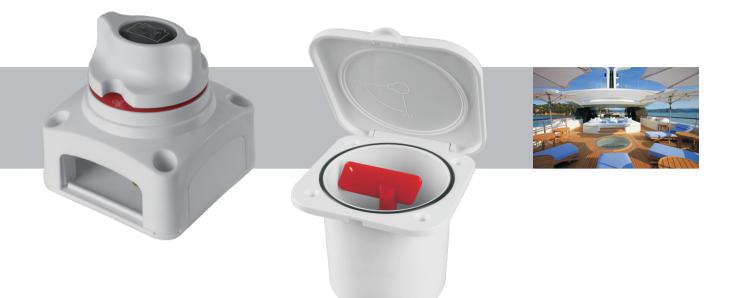

## **Battery Isolator Switch**

## **Features & Benefits**

An interchangeable labeling system allowing a full range of applications. Removable side plates on 4 sides for access of up to 1/0 cables plus a rear cover insulating the rear terminals against any short circuits. (SFCBS-275-201) ABS Anti-aging, Anti-ultraviolet.

May be connected to either the positive or the negative electric cable. In the "OFF" position the key may be removed. (SFIBS1-01 only)